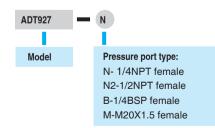

Hand-tight connectors for both test gauge and reference gauge.

Test Gauge Connection: 1/4NPT female, 1/4BSP female, or M20X1.5 female

Reference Gauge Connection: 1/4NPT female, 1/4BSP female, or M20X1.5 female

#### **ORDERING INFORMATION**

Model Number

Accessories included

Diethylhexyl Sebacate oil,1 bottle (250 ml)\* O-ring: 20 pcs

Manual: 1 pc

\* When water media is not requested