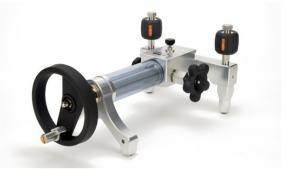

#### **OVERVIEW**

The 927 Hydraulic Pressure Test Pump is a hand operated pressure pump designed to generate pressure from 85% vacuum to 10,000 psi (700 bar). With the patented screw press technology, high pressures can be easily generated, as well as increased and decreased smoothly. With no check valve (non-returning valve), the 927 avoids the troublesome leakage issues that is usually experienced with most hand pumps and allows for minimal maintenance. Two hand-tight quick connectors installed on the pump allow easy connecting and disconnecting to the test pump without the need for PTFE tape or wrenches. The 927 is an ideal comparison test pump for calibrating pressure measuring instruments such as test gauges, indicators or transducers in the field or laboratory.

#### **FEATURES**

- Portable Only 7 lb
- Durable and Minimal Maintenance

Patented screw press technology, without nonreturning valve inside that is usually used on troublesome hand pumps.

Easy-to-use

The high pressure can be generated easily, as well as increased and decreased smoothly.

**Extremely Low Leakage** 

Patented screw press technology, replaces troublesome check valves (non-returning valve) used in most hand pumps which practically eliminates leakage.

**Hand-tight Quick Connectors** 

Allows easy connecting and disconnecting to the test pump without the need for PTFE tape or wrenches.